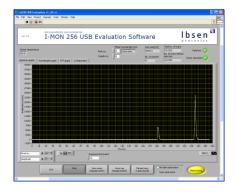

The spectrum graph screen of the Evaluation Software illustrates the pixel response from the image sensor of the I-MON 256/512 OEM, i.e., the FBG sensor peaks.

I-MON OEM Developer's Kit

The software includes a range of control buttons e.g. for configuration, wavelength fit, and data logging.